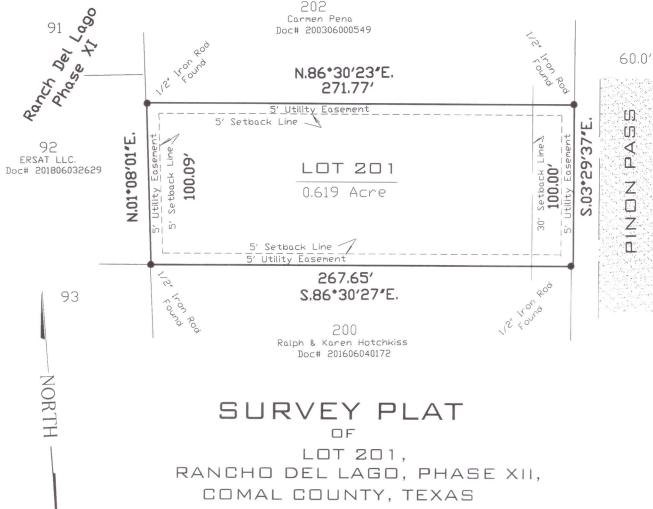

Rancho Del Lago Phase XII 505 Carmen Pena Doc# 200306000549 60.01 N.86\*30'23"E. 271.77 <u> 5' Utility Easement</u> 5' Setback Line -03\*29/37 Utility Easemer Setback Line 92 ERSAT LLC. LOT 201 Doc# 201806032629 0.619 Acre 5' Setback Line 5' Utility Easement 267.65' S.86\*30'27"E. 93 200 Ralph & Karen Hotchkiss Doc# 201606040172 SURVEY PLAT OF LOT 201, RANCHO DEL LAGO, PHASE XII, COMAL COUNTY, TEXAS SCALE 1" = 60"DECEMBER 4, 2018 RANCHO DEL LAGO, PHASE XII, IS RECORDED IN VOLUME 8, VOLUME 293, PLAT AND MAP RECORDS OF COMAL COUNTY, ADDRESS: 1220 PINION PASS FISCHER, TEXAS 78623 RESTRICTIVE COVENANTS RECORDED IN VOLUME 526, PAGE 310, DEED RECORDS OF COMAL COUNTY, TEXAS AND COUNTY CLERK NO'S 201506036905 AND 201706022965, THIS PROPERTY DOES NOT FALL WITHIN A "SPECIAL FLOOD HAZARD AREA" AS SHOWN ON FEMA MAP NO. 48091C0105F OFFICIAL PUBLIC RECORDS OF COMAL COUNTY, TEXAS EFFECTIVE DATE SEPT. 2, 2009 PEDERNALES ELECTRIC COOP. UTILITY EASEMENT RECORDED IN VOLUME 714, PAGE 871 AND VOLUME 302, Page 770, I HERE BY CERTIFY THAT THIS SURVEY IS TRUE AND CORRECT TO THE BEST OF MY KNOWLEDGE, AND IS BASED ON A SURVEY DONE ON THE GROUND DEED RECORDS OF COMAL COUNTY, TEXAS UNDER MY DIRECTION AND SUPERVISION.
THE 4TH DAY OF DECEMBER, 2018 Comal Hills Surveying BILL J. LOFTI 3200 Puter Creek Road Job # 19003-1 Spring Branch, Texas 12/4/2018 J. LOFTIS

REGISTERED PROFESSION

LICENSE NUMBER 5823

78070

(830) 228-5571

chs@gvtc.com

FB # '41

Rancho Del Lago Phase XII

SCALE 1" = 60'DECEMBER 4, 2018

ADDRESS: 1220 PINION PASS FISCHER, TEXAS 78623

THIS PROPERTY DOES NOT FALL WITHIN A "SPECIAL FLOOD HAZARD AREA" AS SHOWN ON FEMA MAP NO. 48091C0105F EFFECTIVE DATE SEPT. 2, 2009

I HERE BY CERTIFY THAT THIS SURVEY IS TRUE AND CORRECT TO THE BEST OF MY KNOWLEDGE,

THE 4TH DAY OF DECEMBER, 2018

RANCHO DEL LAGO, PHASE XII, IS RECORDED IN VOLUME 8, VOLUME 293, PLAT AND MAP RECORDS OF COMAL COUNTY,

RESTRICTIVE COVENANTS RECORDED IN VOLUME 526, PAGE 310, DEED RECORDS OF COMAL COUNTY, TEXAS AND COUNTY CLERK NO'S 201506036905 AND 201706022965, OFFICIAL PUBLIC RECORDS OF COMAL COUNTY, TEXAS

PEDERNALES ELECTRIC COOP. UTILITY EASEMENT RECORDED IN VOLUME 714, PAGE 871 AND VOLUME 302, Page 770, DEED RECORDS OF COMAL COUNTY, TEXAS

AND IS BASED ON A SURVEY DONE ON THE GROUND UNDER MY DIRECTION AND SUPERVISION

BILL J. LOFTIS REGISTERED PROFESSIONA LICENSE NUMBER 5823

3200 Puter Creek Road Spring Branch, Texas

78070 (830) 228-5571 chs@gvtc.com

Job # 19003-1 12/4/2018 FB # 41